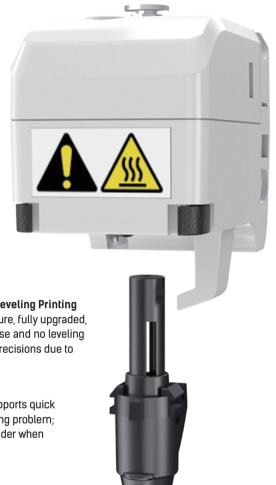

### Patented Extruder Structure + No Leveling Printing

FlashForge patented extruder structure, fully upgraded, steady filament loading. Ready-to-use and no leveling printing preventing any printing imprecisions due to improper leveling.

#### Removable Nozzle

Buckle design removable nozzle supports quick replacement, solves extruder clogging problem; no need to disassemble whole extruder when performing maintenance.