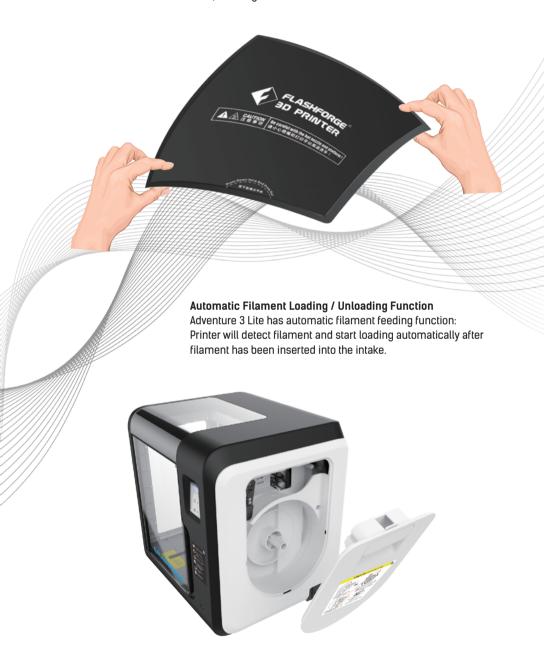

# **Adventurer 3 Lite**

New Generation, Smart and Light!

Cloud Print / Quick-Disassemble Nozzle / No Leveling Printing Removable Platform / Automatic Filament Feeding