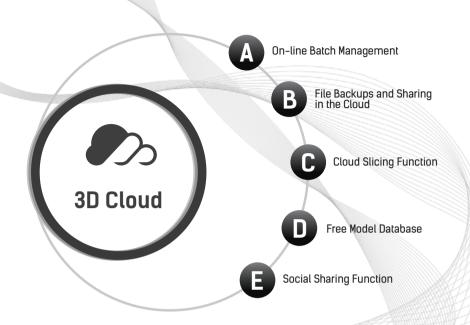

3D Cloud is an online platform, achieving Cloud management for 3D printers and the uploading and storage of 3D printing files, providing a massive model database.

Together with the social sharing function, 3D Cloud is an integral 3D printing resource platform. In the future, 3D Cloud will add an online model design/modify function, support online printing status checks with a linked camera, and support cell phone Apps to achieve mobile cloud management. Please enter the "3D Printing+" era together with FlashForge!

#### • Online Batch Management:

Files to print transferred from Cloud to printer. Monitor printing progress and status in real time. Manage hundreds of printers easily and in an orderly fashion.

#### • File Backups and Sharing in the Cloud:

Online registered user has own storage space. Files to print can be viewed after being uploaded to the 3D Cloud, avoiding lost files. Files to print are shared and showed in a public platform where user can search, download, and print the models needed.

#### • Cloud Slicing Function:

Files to print are sliced in the Cloud automatically, then transferred to printer by one click.

#### Free Model Database:

3D Cloud provides a free model database.

#### Social Sharing Function:

Support likes, comments, or sharing, providing a platform for user interaction and discussion.