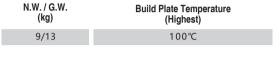

#### Flexible Build Plate

Shape-memory material plate heats evenly, supports bending without deformation. Build size is 150×150×150mm, supports heating temperature up to 100°C, supports ABS filament. Much easier to take down models, even big models.