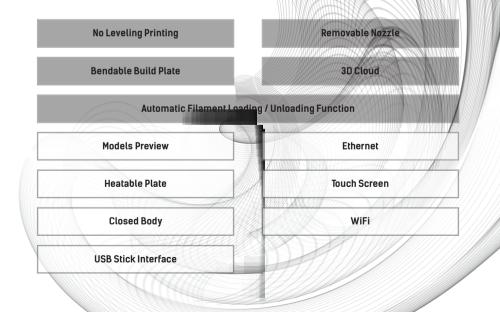

### Patented Extruder Structure + No Leveling Printing

FlashForge patented extruder structure, fully upgraded, steady filament loading. Ready-to-use and no leveling printing preventing any printing imprecisions due to improper leveling.

#### Removable Nozzle

Buckle design removable nozzle supports quick replacement, solves extruder clogging problem; no need to disassemble whole extruder when performing maintenance.

#### Flexible Build Plate

Shape-memory material plate heats evenly, supports bending without deformation. Build size is 150×150×150mm, supports heating temperature up to 100°C, supports ABS filament. Much easier to take down models, even big models.