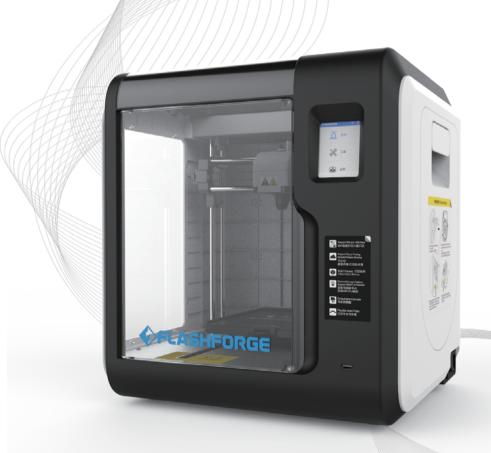

# **Adventurer 3 Lite**

New Generation, Smart and Light!

Cloud Print / Quick-Disassemble Nozzle / No Leveling Printing Removable Platform / Automatic Filament Feeding