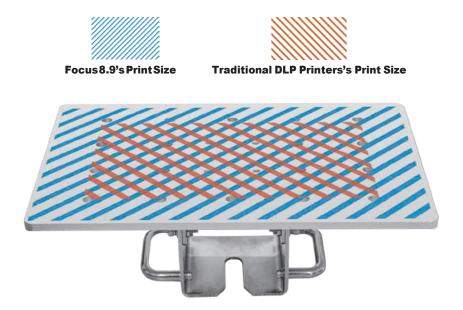

#### **Increased Output**

Focus 8.9 has 97% more print size than traditional DLP printers and can print twenty-one orthodontic dental models at once, twice that of common output.