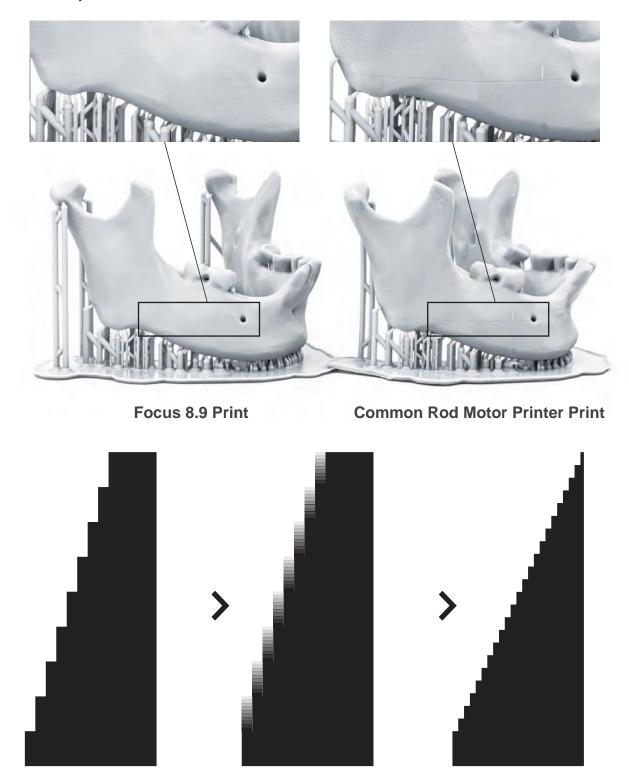

### **Better Printing Quality**

The Z-axis motor system allows the device to have stabler & finer printing performance, as well as service life twice that of common rod motor.

## **Subpixel Compensation**

With the subpixel compensation algorithm developed by Flashforge, the prints boast smoother surface texture and higher printing accuracy.