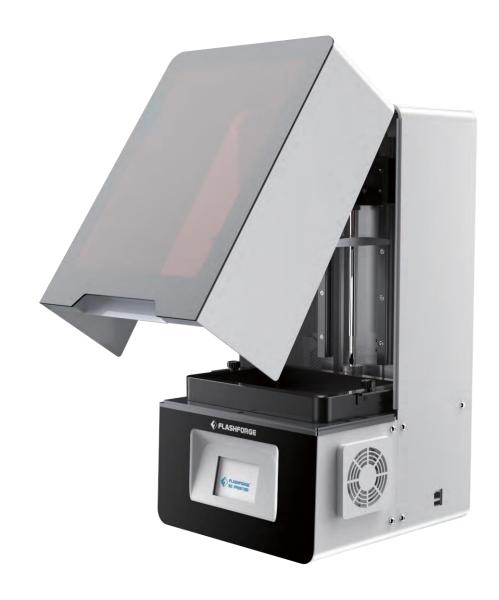

# Focus 8.9

# Digitalized Dental Production

Precise · Portable · Speedy · Stable

Flashforge Newest Arrival HD 4K LCD Printer for Dentistry

# Wider Application

Equipped with the newest intelligent manufacturing technology developed by Flashforge, Focus 8.9 has been improved immensely in printing size, precision and stability, and is now available for various applications like orthodontics & prosthetics in stomatology.