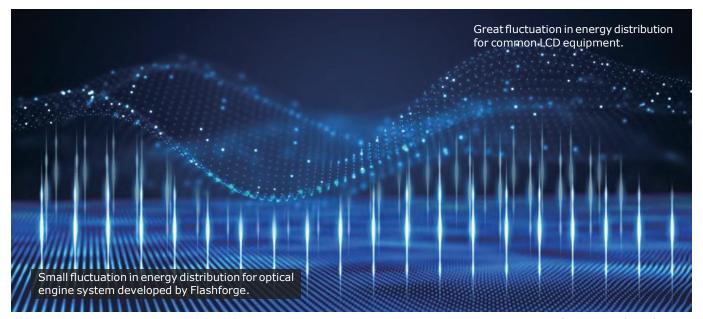

#### **Stabler Printing Performance**

The optical engine system developed by Flashforge allows the difference in energy distribution to be less than 10%. In this way, more than 90% of the print is promised in its accuracy and success rate is improved by 30%.

Diagram of energy distribution