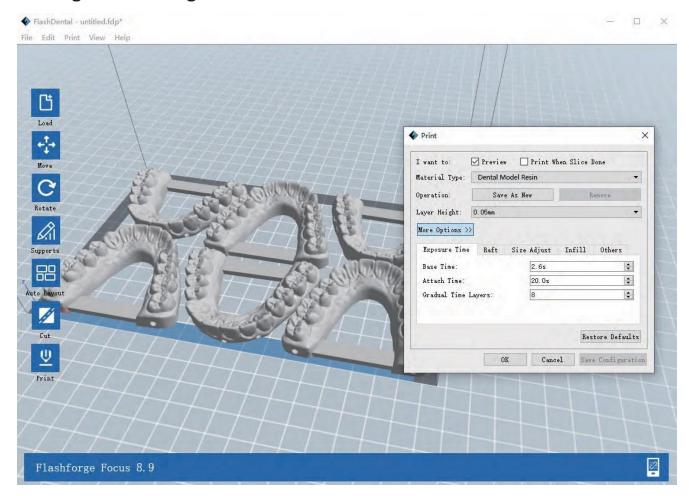

#### **Easier Operation**

When importing oral scanning data(stl.), the software will recognize this file, rotate oral scanning dental models first, keep the teeth straight up or down. Click dental model with right mouse to generate dental base.