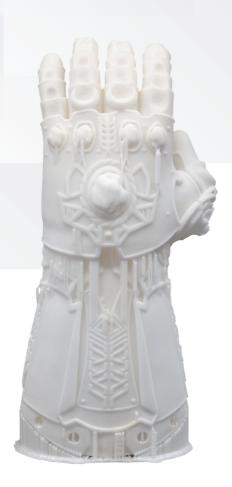

# **Exquisite Highlights**

High accuracy& High efficiency Resin 3D Printer

Foto 8.9s

RADICOLOR DE PROPERTO

Flashforge Newest Arrival HD 4K LCD printer

### Stabler Printing Performance

The optical engine system developed by Flashforge allows the difference in energy distribution to be less than 10%. In this way, more than 90% of the print is promised in its accuracy and success rate is improved by 30%.

### ◆ Faster Print Speed

High quality 8.9 inch 4K industrial grade monochrome and new matrix design for uniform UV light energy and deliver high-quality prints. The print speed is 50mm/h, making printing speed 3X faster than colour screen.