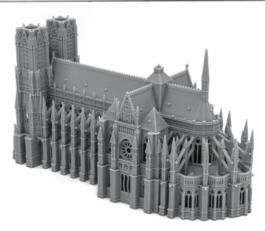

## ◆ Better Print Experience

Resin includes basic resin and waterwashed resin. The material has good strength, easy to clean, and more detailed performance. Professional slicing software, easy to use, more functions, and smoother printing models.