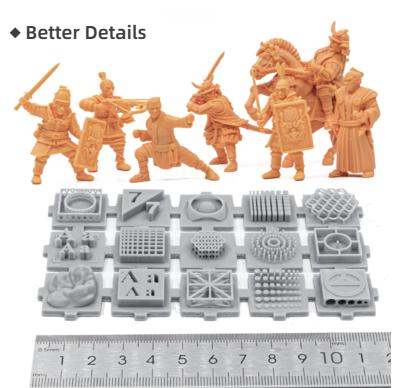

## ◆ Better Print Experience

Resin includes basic resin and waterwashed resin. The material has good strength, easy to clean, and more detailed performance. Professional slicing software, easy to use, more functions, and smoother printing models.